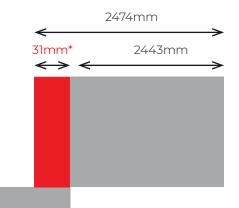

### **PANEL SIZES**

**Panel Type** Half metre panels Full one metre panels Panel size (WxH) 489mm x 2474 mm

986mm x 2474 mm\*

ges.com

\* Note 31mm goes behind back of booth on full panel and fabric where they join in corners left or right sides.